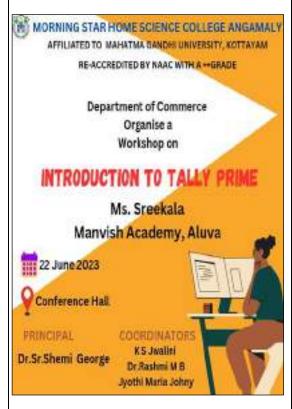

# Workshop on 'Econometrics for Research in Economics'

### Report

| Date            | 30 January 2024                                              |
|-----------------|--------------------------------------------------------------|
| Venue           | Conference Hall                                              |
| Organizer       | P.G. Department of Economics                                 |
| Resource Person | Dr. P. R. Suresh, Assistant Professor, Department of Applied |
|                 | Economics, CUSAT                                             |
| Beneficiaries   | 65 students participated                                     |

### **Description**

**Objective**: The Workshop on Econometrics for Research in Economics, organized by the PG Dept of Economics, aimed to provide participants with a comprehensive understanding of econometric techniques using ICT tools, equipping them with the necessary skills to conduct high-quality research in economics. The workshop focused on bridging the gap between theoretical knowledge and practical application, emphasizing the importance of econometrics in empirical economic research.