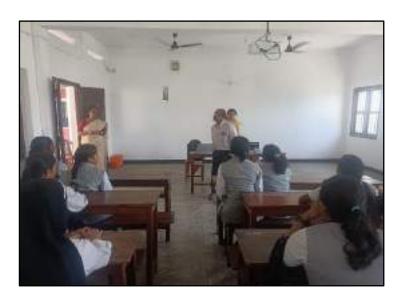

### **Geo-tagged Photographs of the event**

Brochure

Student introduces resource person

Resource person leading the session

Resource person interacting with students