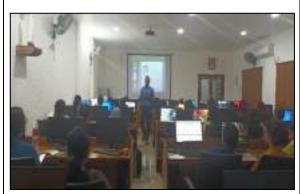

### **Geo-tagged Photographs of the event**

Brochure

Student introduces resource person

Resource person leading the session

Resource person interacting with students