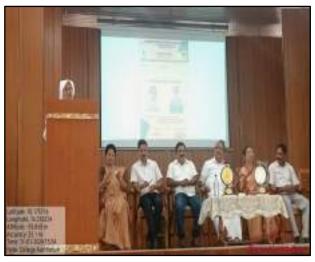

### **Geo-tagged Photographs of the event**

Brochure

Student introduces resource person

Resource person leading the session

Resource person interacting with students