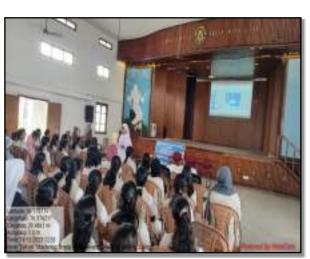

### **Geo-tagged Photographs of the event**

Brochure

Student introduces resource person

Resource person leading the session

Resource person interacting with students