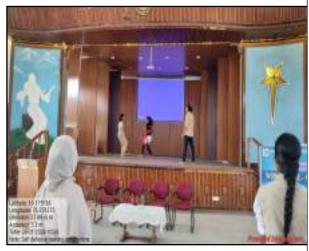

### **Geo-tagged Photographs of the event**

Brochure

Student introduces resource person

Resource person leading the session

Resource person interacting with students