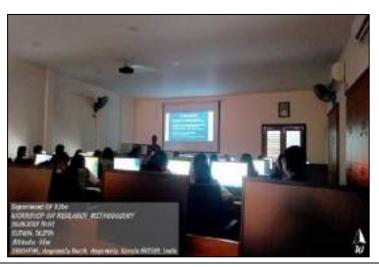

### **Geo-tagged Photographs of the event**

Brochure

Student introduces resource person

Resource person leading the session

Resource person interacting with students