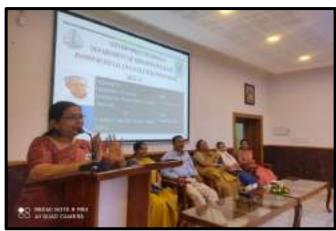

### **Geo-tagged Photographs of the event**

Brochure

Student introduces resource person

Resource person leading the session

Resource person interacting with students