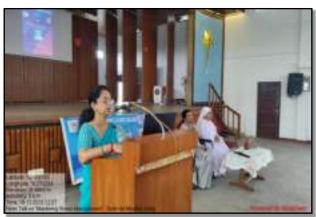

### **Geo-tagged Photographs of the event**

Brochure

Student introduces resource person

Resource person leading the session

Resource person interacting with students