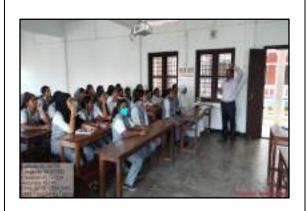

### **Geo-tagged Photographs of the event**

Brochure

Student introduces resource person

Resource person leading the session

Resource person interacting with students