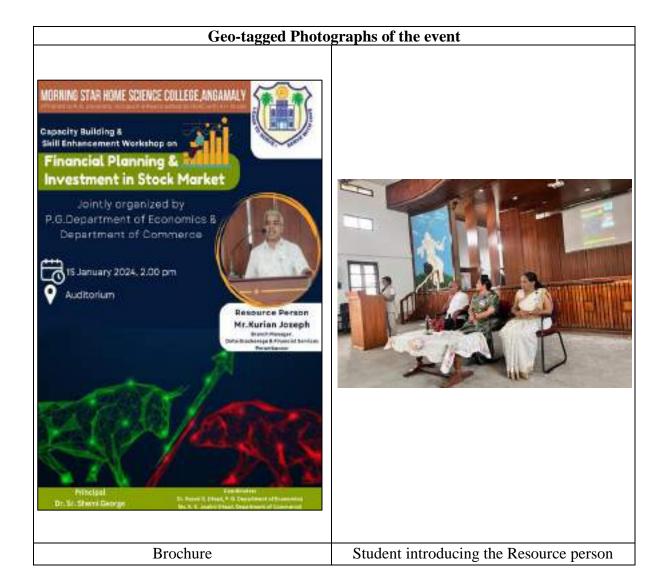

### **Geo-tagged Photographs of the event**

Brochure

Student introduces resource person

Resource person leading the session

Resource person interacting with students