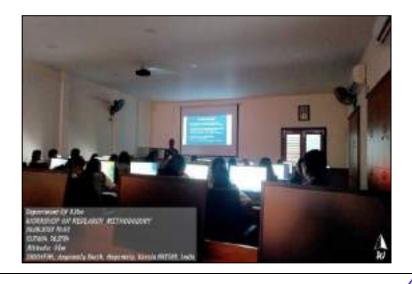

### **Geo-tagged Photographs of the event**

Brochure

Student introduces resource person

Resource person leading the session

Resource person interacting with students