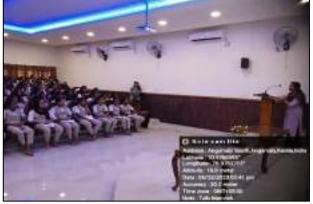

**Description:** P.G. Department of Economics organized a workshop on "Econometrics for Research in Economics" on 30 January, 2024. The workshop commenced at 11:00 AM in the conference hall, with an enthusiastic turnout of students from the economics department. Dr. PR Suresh, an esteemed expert in applied economics from CUSAT, served as the resource person for the workshop. Dr. Suresh delivered into the fundamental concepts of econometrics, elucidating the theoretical foundations and methodological approaches that underpin the discipline. He emphasized the importance of econometric models in analyzing real-world economic phenomena, citing examples from his own research and experiences. The resource person covered a wide array of topics, including regression analysis, time-series econometrics, and panel data techniques. Dr. Suresh encouraged a participatory learning environment, fostering discussions on challenges faced in empirical research and providing valuable insights into overcoming them.