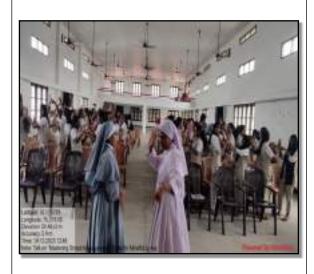

### **Geo-tagged Photographs of the event**

Brochure

Student introduces resource person

Resource person leading the session

Resource person interacting with students