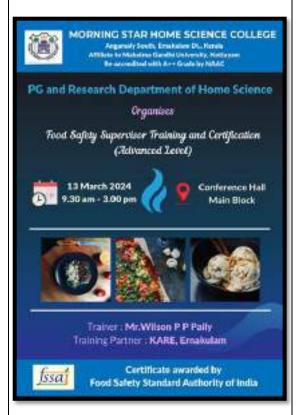

### **Geo-tagged Photographs of the event**

Brochure

Student introduces resource person

Resource person leading the session

Resource person interacting with students