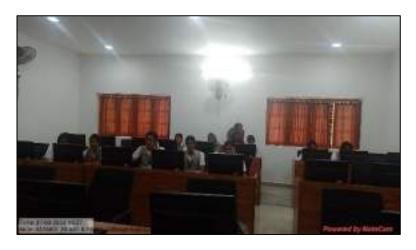

### **Geo-tagged Photographs of the event**

Brochure

Student introduces resource person

Resource person leading the session

Resource person interacting with students