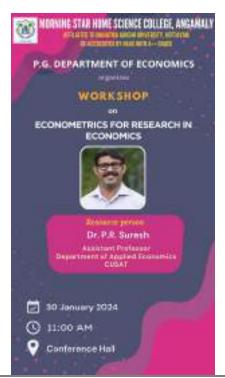

# Workshop on 'Econometrics for Research in Economics'

### Report

| Date            | 30 January 2024                                              |
|-----------------|--------------------------------------------------------------|
| Venue           | Conference Hall                                              |
| Organizer       | P.G. Department of Economics                                 |
| Resource Person | Dr. P. R. Suresh, Assistant Professor, Department of Applied |
|                 | Economics, CUSAT                                             |
| Beneficiaries   | 65 students participated                                     |

### **Geo-tagged Photographs of the event**

Brochure

Student introduces resource person

Resource person leading the session

Resource person interacting with students