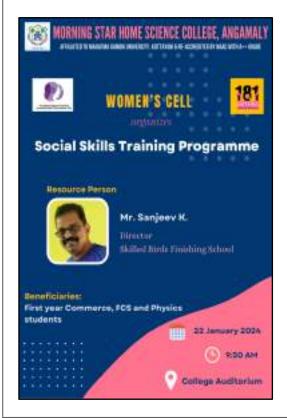

### **Geo-tagged Photographs of the event**

Brochure

Student introduces resource person

Resource person leading the session

Resource person interacting with students