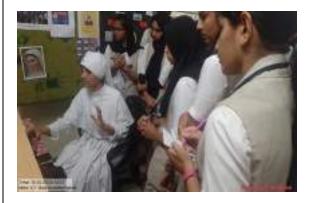

### **Geo-tagged Photographs of the event**

Brochure

Student introduces resource person

Resource person leading the session

Resource person interacting with students