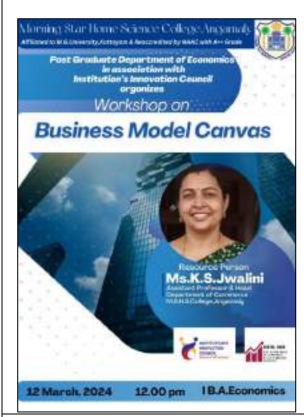

# Workshop on 'Econometrics for Research in Economics'

### Report

| Date            | 30 January 2024                                              |
|-----------------|--------------------------------------------------------------|
| Venue           | Conference Hall                                              |
| Organizer       | P.G. Department of Economics                                 |
| Resource Person | Dr. P. R. Suresh, Assistant Professor, Department of Applied |
|                 | Economics, CUSAT                                             |
| Beneficiaries   | 65 students participated                                     |

### **Description**

**Objective**: The Workshop on Econometrics for Research in Economics, organized by the PG Dept of Economics, aimed to provide participants with a comprehensive understanding of econometric techniques using ICT tools, equipping them with the necessary skills to conduct high-quality research in economics. The workshop focused on bridging the gap between theoretical knowledge and practical application, emphasizing the importance of econometrics in empirical economic research.