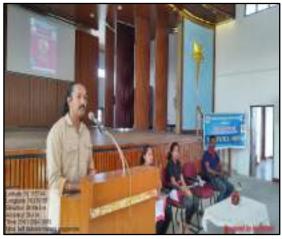

### **Geo-tagged Photographs of the event**

Brochure

Student introduces resource person

Resource person leading the session

Resource person interacting with students