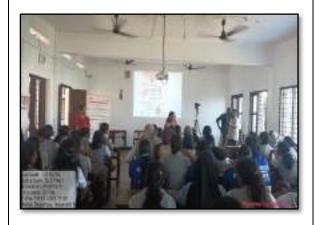

### **Geo-tagged Photographs of the event**

Brochure

Student introduces resource person

Resource person leading the session

Resource person interacting with students