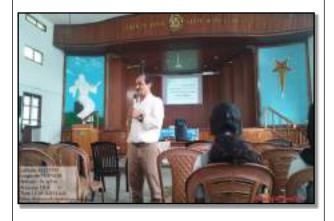

### **Geo-tagged Photographs of the event**

Brochure

Student introduces resource person

Resource person leading the session

Resource person interacting with students