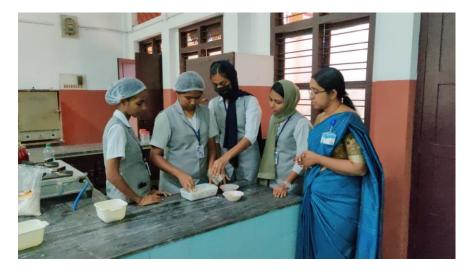

#### Annual Report 2022-2023

Mathrubhumi seed club members participated in fish feed formulation for ornamental fishes. The programme was held in the star entrepreneur centre.