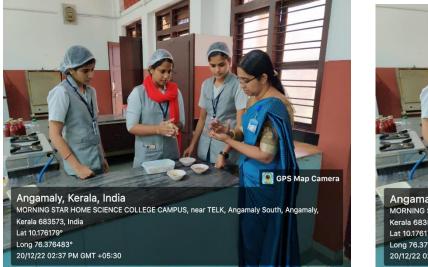

#### Annual Report 2022-2023

Mathrubhumi seed club members participated in fish feed formulation for ornamental fishes. The programme was held in the star entrepreneur centre.