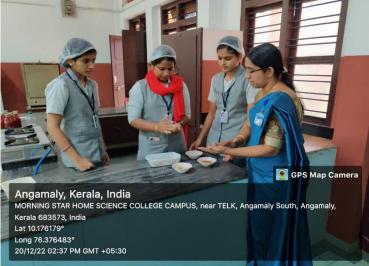

#### Annual Report 2022-2023

Mathrubhumi seed club members participated in fish feed formulation for ornamental fishes. The programme was held in the star entrepreneur centre.