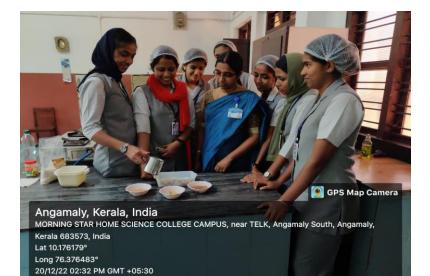

#### Annual Report 2022-2023

Mathrubhumi seed club members participated in fish feed formulation for ornamental fishes. The programme was held in the star entrepreneur centre.