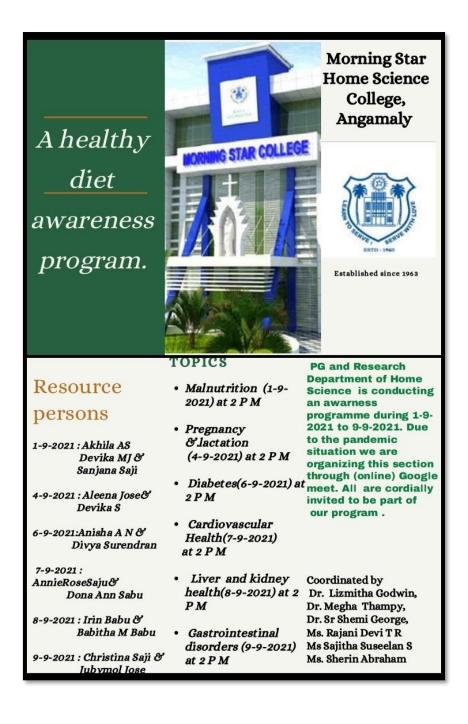

## LEADERSHIP- CULTIVATING A POSITIVE OUTLOOK

| Title                     | Leadership- cultivating a positive outlook                       |
|---------------------------|------------------------------------------------------------------|
| Date                      | 13 <sup>th</sup> August 2021                                     |
| Focus of the event        | How to cultivate a positive outlook                              |
| Organizing Department     | Department of Commerce                                           |
| Resource person           | Mr. Benit Baby, MBA, Area Manager-Sales,<br>Coffeeday Global Ltd |
| Platform                  | Google Meet                                                      |
| Total no. of participants | 8                                                                |

## **Summary**

The webinar highlighted the importance of leadership in one's life. It also helped the students to take steps to better harness their leadership skills to live a better fulfilling life in the future. The importance of positive outlook towards life is the key to success in today's difficult times. A Managerial Life Skill webinar on the topic "Leadership- cultivating a positive outlook" was organized to all the B. Com class representatives and B.Voc Class representatives on 13<sup>th</sup> August 2021 by Mr. Benit Baby, MBA, Area Manager-Sales, Coffee Day Global Ltd.