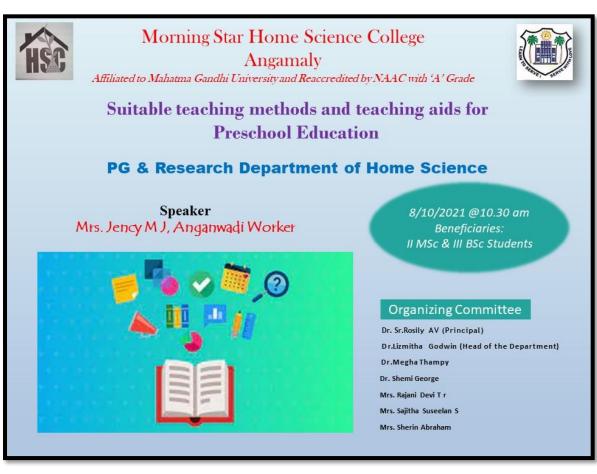

|



## SUITABLE TEACHING METHODS AND TEACHING AIDS FOR PRESCHOOL EDUCATION

| Title                        | Suitable teaching methods and teaching aids for Preschool Education |
|------------------------------|---------------------------------------------------------------------|
| Date                         | 8 <sup>th</sup> October 2021                                        |
| Focus of the event           | Teaching aids for preschool children                                |
| Resource Person              | Mrs. Jency M J, Anganwadi Worker                                    |
| Organizing Department        | PG & Research Department of Home<br>Science                         |
| Total number of participants | 38                                                                  |





# SUITABLE TEACHING METHODS AND TEACHING AIDS FOR PRESCHOOL EDUCATION -REPORT

A discussion cum demonstration class on 'Suitable teaching methods and teaching aids for Preschool Education' was conducted on 8<sup>th</sup> October 2021. The resource person was Mrs. Jency M J, Anganwadi Worker.

## Objectives:

- To familiarize students about different teaching methods for preschool children.
- To understand the benefits of using different teaching aids.

#### Outcomes:

- Easy method of communication with preschool children
- Aware about the advantages and disadvantages of different teaching aids

Summary: The class was very informative and provided firsthand experience to the students in different teaching methods suitable in preschool education. Ms Jency M J had 22 years of teaching ex