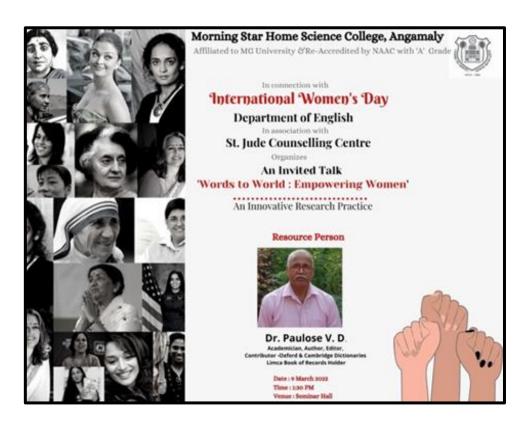

| 9 <sup>th</sup> March 2022                                                                                                       |
| Focus of the event           | Possibilities of empowering women through language and moulding them into good communicators                                     |
| Organizing department        | Department of English                                                                                                            |
| Resource person              | Dr. Paulose V.D.Academician, Author,<br>Editor, Contributor- Oxford & Cambridge<br>Dictionaries, Limca Book of Records<br>Holder |
| Total number of participants | 27                                                                                                                               |





## WORDS TO WORLD: EMPOWERING WOMEN-REPORT

**Objectives:** To understand the Possibilities of empowering women through language and moulding them into good communicators.

**Summary:** In connection with International Women's Day, the Department of English in association with St. Judes Counseling Centre organized an Invited Talk on 'Words to World: Empowering Women' on 9 March 2022. Dr. Poulose V. D; Academician, Author, Editor, Contributor- Oxford & Cambridge Dictionaries, Limca Book of Records Holder was the keynote speaker.

Beneficiaries: Students of B. A. English and B. Voc

**Outcome:** The students came to know about the Possibilities of empowering women through language and moulding them into good communicators





## Words to World: Empowering Women

Date: 9 March 2022.
List