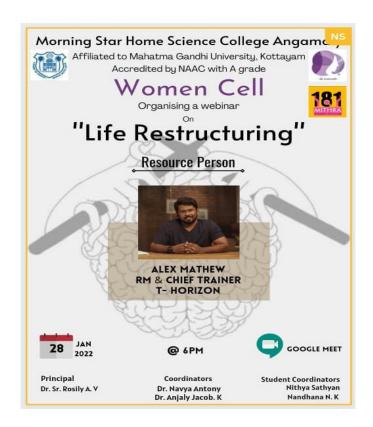

turing                             |
|---------------------------------------------------------------------------|------------------------------------------------|
| Date                                                                      | 28-01-22                                       |
| Focus of the event                                                        | To create self confidence among students       |
| Organizing department                                                     | Women cell                                     |
| Name of the agencies /consultants /<br>Resource person (Official address) | Alex Mathew, RM and Chief Trainer - T –Horizon |
| Total number of participants                                              | 80                                             |





#### WEBINAR ON "LIFE RESTRUCTURING"-REPORT

#### **Objective**

To create confidence among students for a bright future by bringing positive changes in life style.

## **Summary**

Women cell conducted a webinar on "Life Restructuring". Alex Mathew, RM and Chief Trainer - T –Horizon was the resource person of the webinar. The webinar helped to create confidence among students for a bright future. The concept "smart work could always give result" was highlighted in the webinar. The webinar was held on 28<sup>th</sup> January 2022 at 6 pm through Online Platform, Google meet.

#### **Beneficiaries**

UG and PG Students.

#### **Outcome**

The students understood the concept "smart work could always give result" and they gain confidence in visualising their life through much better angle