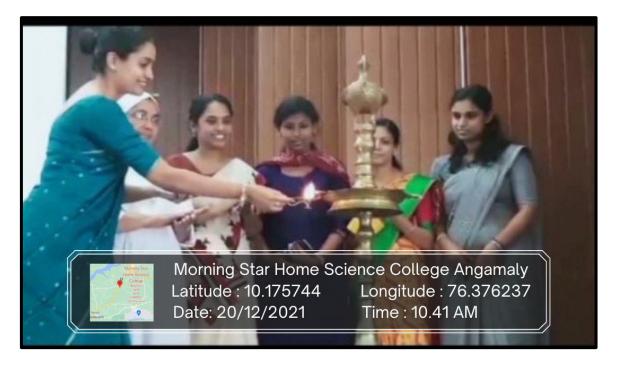

# SEMINAR ON MORAL CULTURE AND SOCIAL VALUES IN FAMILY-INTERPERSONAL SKILLS

| Title                     | Seminar on moral culture and social values in family-interpersonal skills |
|---------------------------|---------------------------------------------------------------------------|
| Date                      | 20 <sup>th</sup> December 2021                                            |
| Focus of the event        | Interpersonal skill development                                           |
| Organizing Department     | Women cell                                                                |
| Resource person           | Ms. Maya Devi Chalissery                                                  |
| Platform                  | College Auditorium                                                        |
| Total no. of participants | 116                                                                       |

## **Summary**

Women cell in association with Kerala State Women's Development Cooperation (KSWDC) conducted a skill training programme on 20<sup>th</sup> December-2021. "*Interpersonal skill*" was the topic of the session. Ms. Maya Devi Chalissery was the resource person of the session. People with strong interpersonal skills tend to build good relationships and can work well with others. Conveying the idea she talked about various manners to be followed in our day to day life. By sharing her own experiences, she highlighted the importance of interpersonal skill for communicating and working with groups and individuals in our personal and professional life.