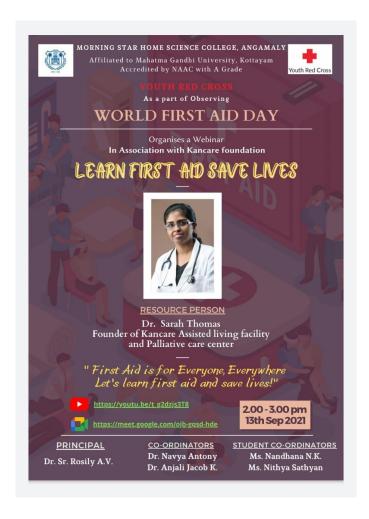

------------------------------------------|----------------------------------------|
|                                                                           | Let's learn first aid and save lives!" |
| Date                                                                      | 13-09-2021                             |
| Focus of the event                                                        | To promote the first aid awareness     |
| Organizing department                                                     | Youth red cross                        |
| Name of the agencies /consultants /<br>Resource person (Official address) | Dr. Sarah Thomas, Founder of Kancare   |
| Total number of participants                                              | 80                                     |





# FIRST AID IS FOR EVERYONE, EVERYWHERE, LET'S LEARN FIRST AID AND SAVE LIVES!"-REPORT

### **Objective**

To promote the awareness of first aid training and increasing its accessibility to save more lives in a crisis

## **Summary**

'Youth red cross' observed world first aid day for promoting the importance of first aid training and increasing its accessibility to save more lives in a crisis. As a part of observation 'Youth red cross' conducted a webinar with the theme "First Aid is for Everyone, Everywhere, Let's learn first aid and save lives!" on 13th September-2021. Dr. Sarah Thomas, Founder of Kancare assisted living facility and Palliative care center was the resource of the webinar. "Learn first aid, save lives" was the topic of the presentation. Through this webinar, the impo