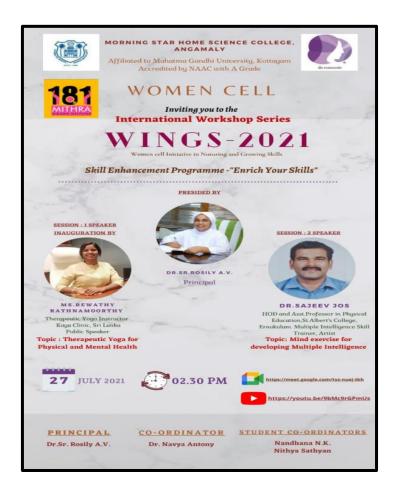

## LEADERSHIP- CULTIVATING A POSITIVE OUTLOOK

| Title                     | Leadership- cultivating a positive outlook                       |
|---------------------------|------------------------------------------------------------------|
| Date                      | 13 <sup>th</sup> August 2021                                     |
| Focus of the event        | How to cultivate a positive outlook                              |
| Organizing Department     | Department of Commerce                                           |
| Resource person           | Mr. Benit Baby, MBA, Area Manager-Sales,<br>Coffeeday Global Ltd |
| Platform                  | Google Meet                                                      |
| Total no. of participants | 8                                                                |

## **Objectives**

The webinar aimed to emphasize the importance of leadership in this competitive era. Moreover, the success or failure of an individual depends upon his positive outlook towards life. The objective of the webinar was also to motivate towards team building, character building, thought leadership and also given exposure in handling real time situation.

## **Summary**

The webinar highlighted the importance of leadership in one's life. It also helped the students to take steps to better harness their leadership skills to live a better fulfilling life in the future. The importance of positive outlook towards life is the key to success in today's difficult times. A Managerial Life Skill webinar on the topic "Leadership- cultivating a positive outlook" was organized to all the B. Com class representatives and B.Voc Class representatives on 13<sup>th</sup> August 2021 by Mr. Benit Baby, MBA, Area Manager-Sales, Coffee Day Global Ltd.