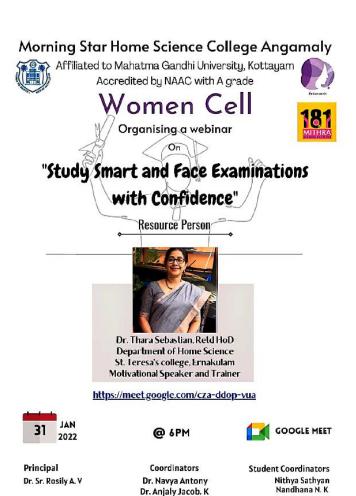

## LEADERSHIP- CULTIVATING A POSITIVE OUTLOOK

| Title                     | Leadership- cultivating a positive outlook                       |
|---------------------------|------------------------------------------------------------------|
| Date                      | 13 <sup>th</sup> August 2021                                     |
| Focus of the event        | How to cultivate a positive outlook                              |
| Organizing Department     | Department of Commerce                                           |
| Resource person           | Mr. Benit Baby, MBA, Area Manager-Sales,<br>Coffeeday Global Ltd |
| Platform                  | Google Meet                                                      |
| Total no. of participants | 8                                                                |

## **Objectives**

The webinar aimed to emphasize the importance of leadership in this competitive era. Moreover, the success or failure of an individual depends upon his positive outlook towards life. The objective of the webinar was also to motivate towards team building, character building, thought leadership and also given exposure in handling real time situation.

## **Summary**

The webinar highlighted the importance of leadership in one's life. It also helped the students to take steps to better harness their leadership skills to live a better fulfilling life in the future. The importance of positive outlook towards life is the key to success in today's difficult times. A Managerial Life Skill webinar on the topic "Leadership- cultivating a positive outlook" was organized to all the B. Com class representatives and B.Voc Class representatives on 13<sup>th</sup> August 2021 by Mr. Benit Baby, MBA, Area Manager-Sales, Coffee Day Global Ltd.

## **Beneficiaries**

B Com class representatives and B Voc class representatives.

## **Outcomes**

The webinar helped the students to appreciate the importance of leadership skills in their daily life.