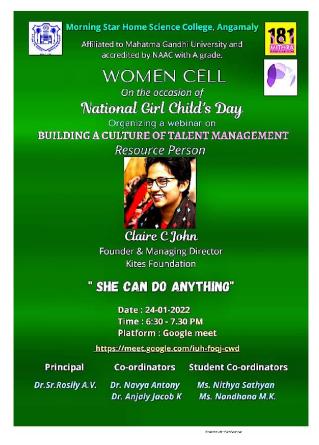

f talent      |
|-------------------------------------|----------------------------------------------|
|                                     | management                                   |
| Date                                | 24-01-2022                                   |
| Focus of the event                  | Issues faced by girl child and nurture       |
|                                     | their talents                                |
| Organizing department               | Women cell                                   |
| Name of the agencies /consultants / | Ms. Claire C. John, Founder and              |
| Resource person (Official address)  | <b>Managing Director of Kites Foundation</b> |
| Total number of participants        | 96                                           |





# WEBINAR ON BUILDING A CULTURE OF TALENT MANAGEMENT -REPORT Objective

To promote awareness of issues faced by girl child and nurture their talents.

#### **Summary**

Women cell observed 'National girl child's day' on 24<sup>th</sup> January-2022, for promoting awareness of issues facing girl child and nurture their talents. As a part of observation women cell organized a webinar on 'building a culture of talent management'. Ms. Claire C. John, Founder and Managing Director of Kites Foundation was the resource person of the webinar. The message 'She can do anything' was highlighted in the webinar. Through this webinar 'women cell' gave awareness to students about the rights of girl child, the importance of their education, health, nutrition and how to develop the skills etc.

#### **