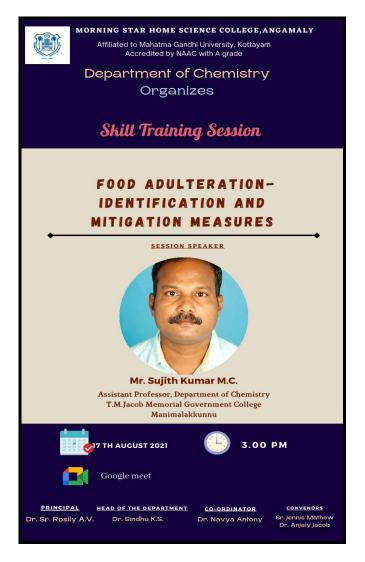

|
| Focus of the event        | Life Skills                                                                                                           |
| Organizing Department     | Department of Chemistry                                                                                               |
| Resource person           | Mr. Sujith Kumar M C, Assistant Professor, Department of Chemistry, T M Jacob Memorial Govt. College, Manimalakkunnu. |
| Platform                  | Google Meet                                                                                                           |
| Total no. of participants | 57                                                                                                                    |





#### **Objectives**

- To make students aware about different types of food adulterants
- To create awareness about the need to select quality food and how to carry out food quality

#### **Summary**

A Skill training session on Food Adulteration-Identification and Mitigation Measures was organized on 17<sup>th</sup> August 2021 and the resource person was Mr. Sujith Kumar M C, Assistant Professor, Department of Chemistry, T M Jacob Memorial Govt. College, Manimalakkunnu. In the session, different food adulterants, their identification and mitigation measures were discussed in the session. The session was very informative.

#### **Beneficiaries**

UG and PG students in Physics, Chemistry and Zoology



#### **Outcome**

The students got awareness about the adulterants and their side ef