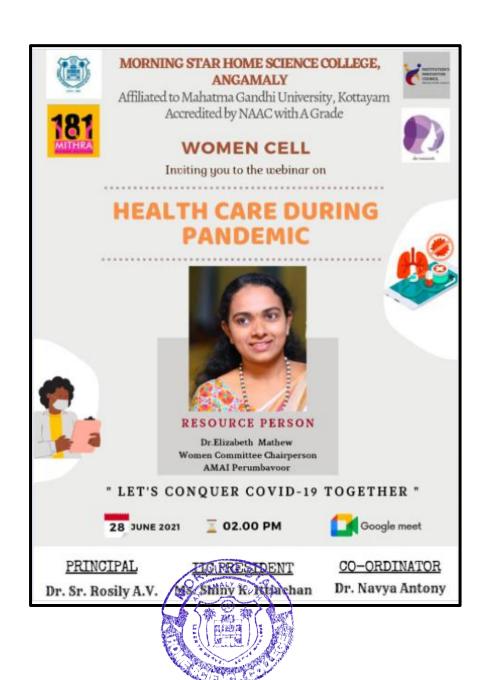

-------------|
|                              | Hygiene)                                                       |
| Date                         | 28 <sup>th</sup> June 2021                                     |
| Focus of the event           | Best practices for maintaining good physical and mental health |
|                              | during Covid-19 pandemic                                       |
| Organizing committee         | Women cell                                                     |
| Resource person              | Dr. Elizabeth Mathew                                           |
| Venue                        | Google Meet                                                    |
| Total number of participants | 100                                                            |



Oate-28 June, 2021

Time-2:00pm

- 1 Compering-Anzila MK, 2nd Bsc. Zoology 2. Prayer Song- Nithya Sathyan, 2nd Bcom
- 3. Welcome Speech- Neha Cicily, 2nd Bsc. Chemistry
- 4. Talk by Resource Person-Dr. Elizabeth Mathew
- 5. Vote of Thanks-Gopika AJ, 2nd Bcom



#### **Objectives**

- To ensure proper health care awareness among students
- To share the importance of having nutritious diet and healthy habits during pandemic

#### **Summary**

In context of COVID-19 pandemic to ensure proper health care awareness Women cell organized a webinar on health care during pandemic. The webinar was conducted on 28th June-2021 with the theme "lets conquer covid-19 together". Dr. Elizabeth Mathew, Women committee chairperson, AMAI-Perumbavoor was the resource person. The webinar focused on best pract