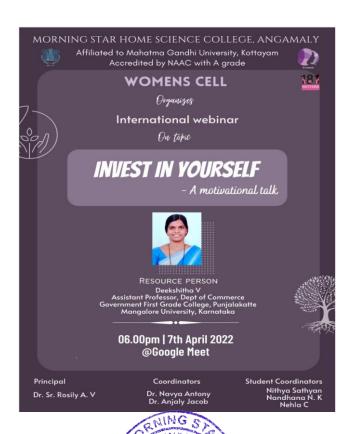

finding time and space for enriching themselves.                                                                                |
| Organizing department                                                      | Women cell                                                                                                                                    |
| Name of the agencies /consultants /<br>Resource person ( Official address) | Ms. Deekshitha V., Assistant professor, Department of commerce, Government First Grade College, Punjalakatte, Mangalore University, Karnataka |
| Total number of participants                                               | 80                                                                                                                                            |



#### WEBINAR ON INVEST IN YOURSELF -REPORT

#### **Objective**

To provide awareness to girls about the importance of finding time and space for enriching themselves.

## **Summary**

Women cell conducted an International webinar on the topic "invest in yourself". The webinar was held on 7<sup>th</sup> March- 2022 at 6 pm through Online Platform, Google meet. Deekshitha V., Assistant professor, Department of commerce, Government First Grade College, Punjalakatte, Mangalore University, Karnataka was the resource person of the webinar. The webinar really motivated the students.

#### **Beneficiaries**

UG and PG Students.

#### Outcome

The students were able to understand different ways in which they can become better version of themselves.



## List of participants

## **Invest in yours