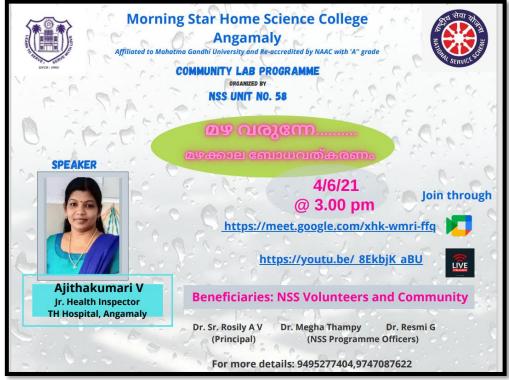

27.    | Farsana                 | I B. Voc          |



#### **AWARENESS ON RAINY DAYS**

| Title                        | Awareness on Rainy Days                                           |
|------------------------------|-------------------------------------------------------------------|
| Date                         | 6 <sup>th</sup> June 2021                                         |
| Focus of the event           | Care given to health and environment during rainy season          |
| Resource Person              | Ajithakumari V, Jr. Health Inspector,<br>Taluk Hospital, Angamaly |
| Organizing Department        | NSS                                                               |
| Total number of participants | 66                                                                |





## **Awareness on Rainy Days**

A talk was conducted to create awareness on rainy days with the topic 'Mazha Varunne....' for the NSS volunteers and community on 4<sup>th</sup> June 2021.

### Objectives:

- o To create awareness on importance of health during rainy season.
- o To showcase the importance of environmental hygiene during rainy season.

#### Outcomes:

- o Recognize the care of health during rainy season.
- Understand the necessity of cleaning environment during the monsoon periods in Kerala.

Rainy season in Kerala is gaining importance as environmental unhygienic practices creates causes an impact on human health. Smt. Ajithakumari V, Jr. Health Inspector, Taluk Hospital, Angamaly delivered a talk on the importance or care to be given to health during the monsoon period