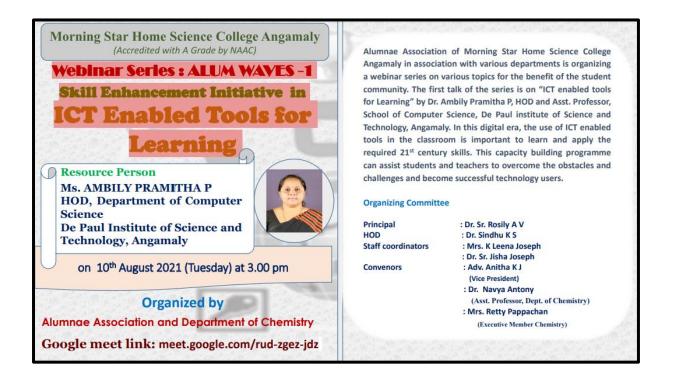

/sup> August 2021                                                                                |
| Focus of the event        | Skill Enhancement                                                                                           |
| Organizing Department     | Department of Chemistry                                                                                     |
| Resource person           | Ms.Ambily Pramitha P,HOD, Department of<br>Computer Science, De Paul Institute of Science<br>and Technology |
| Platform                  | Google Meet                                                                                                 |
| Total no. of participants | 49                                                                                                          |



#### **Objectives**

To provide awareness for students about ICT Enabled Tools for learning

#### **Summary**

The undergraduate students were given an awareness programme about ICT enabled tools for learning. The session was led by Ms.Ambily Pramitha P,HOD, Department of Computer Science, De Paul Institute of Science and Technology. She gave an informative talk about the importance of ICT in online learning processes. The programme was jointly organized by Department of Chemistry and Alumnae Association on 10<sup>th</sup> August 2021. The students actively participated in the programme.

#### **Beneficiaries**

#### **UG** Students





#### **Outcomes**

The students were able to get an idea about different ICT enabled tools that will help them in enhancing their learning processes.

#