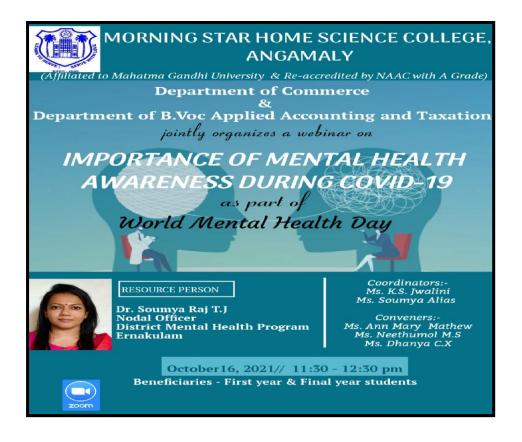

## PERSONALITAS PROGRESSIO AND POSITIVAE

| Title                     | Personalitas Progressio And "Positivae"                                                                                                                                                                                               |  |  |
|---------------------------|---------------------------------------------------------------------------------------------------------------------------------------------------------------------------------------------------------------------------------------|--|--|
| Date                      | 8 <sup>th</sup> October 2021                                                                                                                                                                                                          |  |  |
| Focus of the event        | <ul> <li>To develop an impressive personality of students.</li> <li>To improve student's communication skills.</li> <li>Students ought to master the art of expressing their thought and feelings in the most desired way.</li> </ul> |  |  |
| Organizing Department     | B Voc Applied Accounting and Taxation                                                                                                                                                                                                 |  |  |
| Resource person           | Mr. Vigin M S, Project Officer, District Mental<br>Health Program, Ernakulum.                                                                                                                                                         |  |  |
| Platform                  | Google Meet                                                                                                                                                                                                                           |  |  |
| Total no. of participants | 24                                                                                                                                                                                                                                    |  |  |

## **Objectives**

- To develop an impressive personality of students.
- To improve student's communication skills.
- Students ought to master the art of expressing their thought and feelings in the most desired way.

## **Summary**

Department of B Voc organized a webinar on the topic personalitas progression and positivae for B Voc students on 08-10-2021. The main objectives of the programme is to develop an impressive personality of students and ought to master the art of expressing their thought and feelings in the most desired way. Mr. Vigin M S, Project Officer, District Mental Health Program, Ernakulum, was the resource person. The session was very interesting for students and encouraged them for shaping their future.