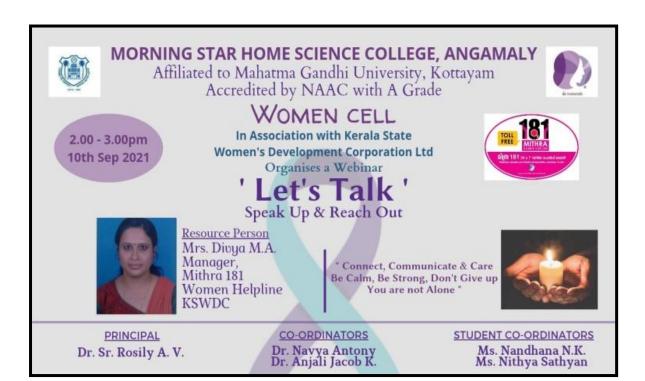

# SEMINAR ON MORAL CULTURE AND SOCIAL VALUES IN FAMILY-INTERPERSONAL SKILLS

| Title                     | Seminar on moral culture and social values in family-interpersonal skills |
|---------------------------|---------------------------------------------------------------------------|
| Date                      | 20 <sup>th</sup> December 2021                                            |
| Focus of the event        | Interpersonal skill development                                           |
| Organizing Department     | Women cell                                                                |
| Resource person           | Ms. Maya Devi Chalissery                                                  |
| Platform                  | College Auditorium                                                        |
| Total no. of participants | 116                                                                       |

## **Summary**

Women cell in association with Kerala State Women's Development Cooperation (KSWDC) conducted a skill training programme on 20<sup>th</sup> December-2021. "*Interpersonal skill*" was the topic of the session. Ms. Maya Devi Chalissery was the resource person of the session. People with strong interpersonal skills tend to build good relationships and can work well with others. Conveying the idea she talked about various manners to be followed in our day to day life. By sharing her own experiences, she highlighted the importance of interpersonal skill for communicating and working with groups and individuals in our personal and professional life.