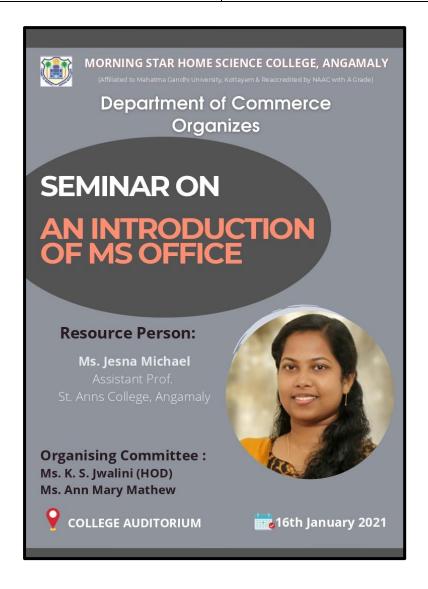

FFICE

| Title                     | An Introduction to MS Office                                       |
|---------------------------|--------------------------------------------------------------------|
| Date                      | 16 <sup>th</sup> January 2021                                      |
| Focus of the event        | MS Office                                                          |
| Organizing Department     | Department of Commerce                                             |
| Resource person           | Ms. Jesna Michel, Assistant Professor, St. Ann's College, Angamaly |
| Platform                  | Google Meet                                                        |
| Total no. of participants | 49                                                                 |



## **Objectives**

With the objective of making students familiar with the changing technology, Department of Commerce organised a seminar on 'MS Office of 16th January 2021.

## **Summary**

A webinar on 'An Introduction to Ms Office' was conducted by Department of Commerce in association with IIC for final year students via google meet on 16<sup>th</sup> January 2021 from 10:00 am. Ms. Jesna Michel was the resource person for the webinar.MS office is a wonderful tool with many applications that are helpful to students in preparation of their projects. This set of lessons was design to help the students to understand and use MS office to the fullest potential of the program

#### **Beneficiaries**

#### III B Com





## Outcomes

The students of department got benefitted through the kn