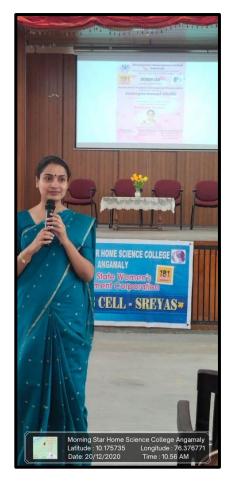

# SEMINAR ON MORAL CULTURE AND SOCIAL VALUES IN FAMILY-INTERPERSONAL SKILLS

| Title                     | Seminar on moral culture and social values in family-interpersonal skills |
|---------------------------|---------------------------------------------------------------------------|
| Date                      | 20 <sup>th</sup> December 2021                                            |
| Focus of the event        | Interpersonal skill development                                           |
| Organizing Department     | Women cell                                                                |
| Resource person           | Ms. Maya Devi Chalissery                                                  |
| Platform                  | College Auditorium                                                        |
| Total no. of participants | 116                                                                       |

## **Summary**

Women cell in association with Kerala State Women's Development Cooperation (KSWDC) conducted a skill training programme on 20<sup>th</sup> December-2021. "*Interpersonal skill*" was the topic of the session. Ms. Maya Devi Chalissery was the resource person of the session. People with strong interpersonal skills tend to build good relationships and can work well with others. Conveying the idea she talked about various manners to be followed in our day to day life. By sharing her own experiences, she highlighted the importance of interpersonal skill for communicating and working with groups and individuals in our personal and professional life.