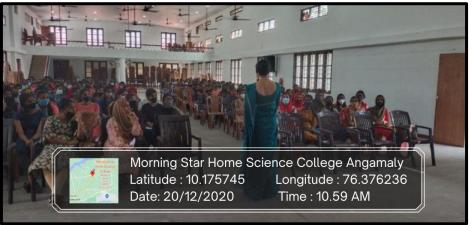

# SEMINAR ON MORAL CULTURE AND SOCIAL VALUES IN FAMILY-INTERPERSONAL SKILLS

| Title                     | Seminar on moral culture and social values in family-interpersonal skills |
|---------------------------|---------------------------------------------------------------------------|
| Date                      | 20 <sup>th</sup> December 2021                                            |
| Focus of the event        | Interpersonal skill development                                           |
| Organizing Department     | Women cell                                                                |
| Resource person           | Ms. Maya Devi Chalissery                                                  |
| Platform                  | College Auditorium                                                        |
| Total no. of participants | 116                                                                       |

## **Summary**

Women cell in association with Kerala State Women's Development Cooperation (KSWDC) conducted a skill training programme on 20<sup>th</sup> December-2021. "*Interpersonal skill*" was the topic of the session. Ms. Maya Devi Chalissery was the resource person of the session. People with strong interpersonal skills tend to build good relationships and can work well with others. Conveying the idea she talked about various manners to be followed in our day to day life. By sharing her own experiences, she highlighted the importance of interpersonal skill for communicating and working with groups and individuals in our personal and professional life.