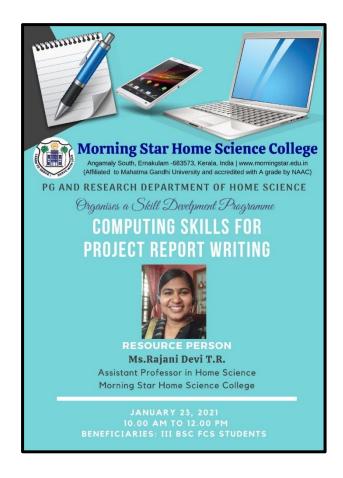

|
| Focus of the event        | Developing computer skills for project report writing                                                           |
| Organizing Department     | PG and Research Department of Home Science                                                                      |
| Resource person           | Mrs. Rajani Devi T R, Asst. Professor, Dept. of<br>Home Science, Morning Star Home Science<br>College, Angamaly |
| Platform                  | Google Meet                                                                                                     |
| Total no. of participants | 29                                                                                                              |



## **Objectives**

- Students can understand the fundamentals of computing theory.
- Students learn the ability to give presentations and write project reports.

### **Summary**

PG and Research Department of Home Science organized an online Skill Development Programme 'Computing Skills for Project Report Writing' for final year UG students of the department on 23<sup>rd</sup> January 2021. Ms. Rajani Devi T. R, Assistant Professor was the resource person. About 29 students benefitted the programme. The programme could help the students to learn the basic skills and they could clarify the doubts regarding the computational techniques. They could also study the shortcut methods to design their project work which was useful to them for their final year project submission.

#### **Beneficia