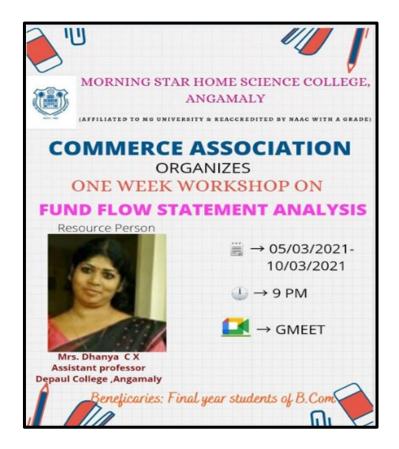

# WORKSHOP ON FUND FLOW STATEMENT ANALYSIS

| Title                     | Managerial Skill workshop on Fund flow<br>Statement Analysis     |  |
|---------------------------|------------------------------------------------------------------|--|
| Date                      | 5 <sup>th</sup> April 2021 to 10 <sup>th</sup> April 2021        |  |
| Focus of the event        | Managerial skill on Fund flow statement                          |  |
| Organizing Department     | Department of Commerce                                           |  |
| Resource person           | Ms. Dhanya C X, Assistant Professor, DePaul<br>College, Angamaly |  |
| Platform                  | Google Meet                                                      |  |
| Total no. of participants | 49                                                               |  |

# **Summary**

One week workshop was organized on the topic "Managerial life skill workshop on Flow statement Analysis" from 5<sup>th</sup> April 2021 to 10<sup>th</sup> April 2021through Google Platform, with the objective of helping students to understand the concepts of Fund Flow. The session included a presentation by the speaker, followed by a discussion on the topic and a practical session is also provided for a better understanding. Ms. Dhanya C X Assistant Professor, DePaul College, Angamaly, moderated the session