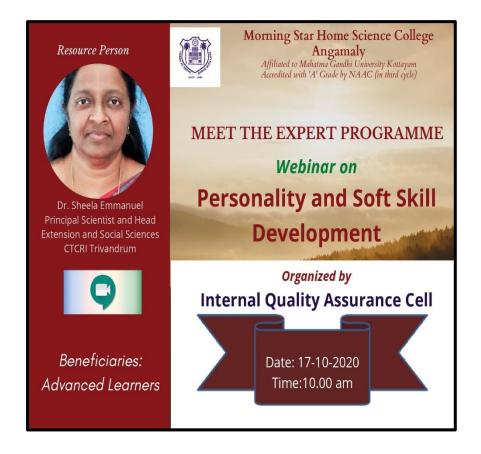

# PERSONALITY AND SOFT SKILL DEVELOPMENT

| Title                     | Personality & Soft Skill Development                                                                    |
|---------------------------|---------------------------------------------------------------------------------------------------------|
| Date                      | 17 <sup>th</sup> October 2020                                                                           |
| Focus of the event        | Skills in Microsoft word, Excel and Power Point and internet.                                           |
| Organizing Department     | Internal Quality Assurance Cell (IQAC)                                                                  |
| Resource person           | Dr. Sheela Emmanuel, Principal Scientist & Head,<br>Extension and Social Sciences, CTCRI,<br>Trivandrum |
| Platform                  | Google Meet                                                                                             |
| Total no. of participants | 60                                                                                                      |

## **Summary**

The IQAC organized 'Meet the Expert Programme on 17, October 2020 for Advanced Learners. A Webinar on 'Personality & Seft Skill Development 'was arranged. Dr. Sheela

Emmanuel, Principal Scientist & Head, Extension and Social Sciences, CTCRI, Trivandrum spoke to the students. The main aim was to strengthen interpersonal relationships, communication skills and to develop a winning attitude. The speaker explained the importance of personality soft skill development, need of interpersonal relationship and communication skill.