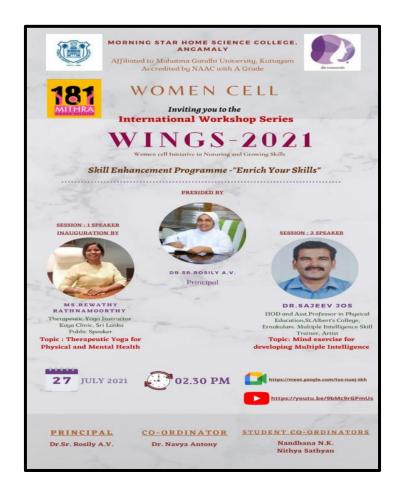

# WORKSHOP ON FUND FLOW STATEMENT ANALYSIS

| Title                     | Managerial Skill workshop on Fund flow<br>Statement Analysis     |  |
|---------------------------|------------------------------------------------------------------|--|
| Date                      | 5 <sup>th</sup> April 2021 to 10 <sup>th</sup> April 2021        |  |
| Focus of the event        | Managerial skill on Fund flow statement                          |  |
| Organizing Department     | Department of Commerce                                           |  |
| Resource person           | Ms. Dhanya C X, Assistant Professor, DePaul<br>College, Angamaly |  |
| Platform                  | Google Meet                                                      |  |
| Total no. of participants | 49                                                               |  |

# **Objectives**

The workshop provides a simple way to understand the basic concept of fund flow statement. Students also understand properly and thoroughly funds from operation, profits from operation etc.

# **Summary**

One week workshop was organized on the topic "Managerial life skill workshop on Flow statement Analysis" from 5<sup>th</sup> April 2021 to 10<sup>th</sup> April 2021through Google Platform, with the objective of helping students to understand the concepts of Fund Flow. The session included a presentation by the speaker, followed by a discussion on the topic and a practical session is also provided for a better understanding. Ms. Dhanya C X Assistant Professor, DePaul College, Angamaly, moderated the session

#### **Beneficiaries**

III B Com

#### **Outcomes**

The workshop helped the students to develop their financial analysis life skills to grow when they step out in the competitive world.