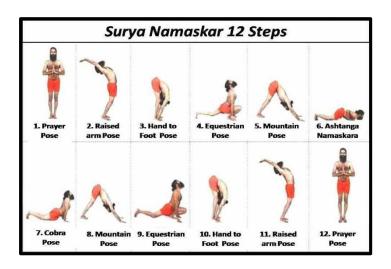

Webinar and one day free online training on 'Surya Namaskar'. The purpose of this program'is to teach children how to do it in 12 steps

Surya Namaskar. Since the covid-19 epidemic, the training program was organized with the help of zoom and google classroom. Dr. Mettilda Thomas demonstrated to the students how to do sun salutation and then, step by step, trained the students. Total 74 participants joined for the same. Resource person was able to create a very clear understanding of which asana is associated with each step and what its benefits are. Through this training program a clear understanding of how to do sun salutation and how it can be useful in daily life and to give them all the motivation for making sun salutation a part of daily life.

#### **Beneficiaries**

All graduates









## **Outcomes**

Students understood how to do sun salutation and how it can be useful in daily life and gave them all the motivation for making sun salutation a part of daily life.

# **List of Participants**

| Sl.No. | Name                 | 21st June 2020 |
|--------|----------------------|----------------|
| 1      | Anna Paul            | ✓              |
| 2      | Adithya C M          | ✓              |
| 3      | Angel Joseph         | ✓              |
| 4      | Aleena Jose          | ✓              |
| 5      | Aleena Shaju         | ✓              |
| 6      | Angel Eldho          | ✓              |
| 7      | Christeena Sebastian | <b>✓</b>       |
| 8      | Anitta Davis         | ✓              |
| 9      | Anjali K Paul        | <b>✓</b>       |
| 10     | Anjaly Jo