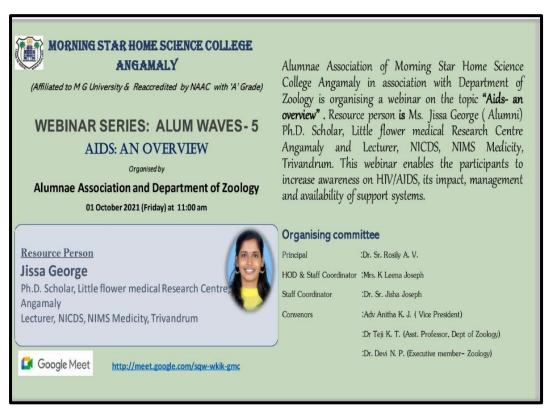

# WORKSHOP ON FUND FLOW STATEMENT ANALYSIS

| Title                     | Managerial Skill workshop on Fund flow<br>Statement Analysis     |  |
|---------------------------|------------------------------------------------------------------|--|
| Date                      | 5 <sup>th</sup> April 2021 to 10 <sup>th</sup> April 2021        |  |
| Focus of the event        | Managerial skill on Fund flow statement                          |  |
| Organizing Department     | Department of Commerce                                           |  |
| Resource person           | Ms. Dhanya C X, Assistant Professor, DePaul<br>College, Angamaly |  |
| Platform                  | Google Meet                                                      |  |
| Total no. of participants | 49                                                               |  |

# **Objectives**

The workshop provides a simple way to understand the basic concept of fund flow statement. Students also understand properly and thoroughly funds from operation, profits from operation etc.

# **Summary**

One week workshop was organized on the topic "Managerial life skill workshop on Flow statement Analysis" from 5<sup>th</sup> April 2021 to 10<sup>th</sup> April 2021through Google Platform, with the objective of helping students to understand the concepts of Fund Flow. The session included a presentation by the speaker, followed by a discussion on the topic and a practical session is also provided for a better understanding. Ms. Dhanya C X Assistant Professor, DePaul College, Angamaly, moderated the session