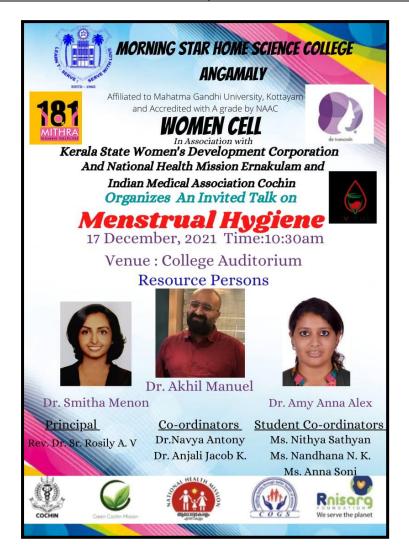

|
| 112 | Bella K B                               | II BSC Physics   | ✓        |



DR. ROSILY A.V.
Principal-In-Charge
Morning Star Home Science College
Angamaly - 683 573

#### INVITED TALK ON MENSTRUAL HYGIENE

| Title                     | Invited talk on menstrual hygiene    |  |
|---------------------------|--------------------------------------|--|
| Date                      | 17 <sup>th</sup> December 2021       |  |
| Focus of the event        | Life skill (Menstrual Hygiene)       |  |
| Organizing Department     | Women cell                           |  |
| Resource person           | Dr. Smitha Menon & Dr. Amy Anna Alex |  |
| Platform                  | College Auditorium                   |  |
| Total no. of participants | 110                                  |  |



## **Objective**

To raise awareness among students about importance of Menstrual Hygiene



## **Summary**

Women cell in association with Kerala State Women's Development Coorporation (KSWDC), National Health Mission (Ernakulam), and Indian Medical Association organized an invited talk on "*Menstrual Hygiene*" on 17<sup>th</sup> December 2021. The session was handled by Dr. Smitha Menon and Dr. Amy Anna Alex.

#### **Beneficiaries**

UG first year students













# Outcome

The talk helped to build awareness about the fundamental role that good menstrual hygiene management (MHM) plays in enabling women and girls to reach their full potential.



# List of participants

| Sl.No. | Name of Student       | Signature