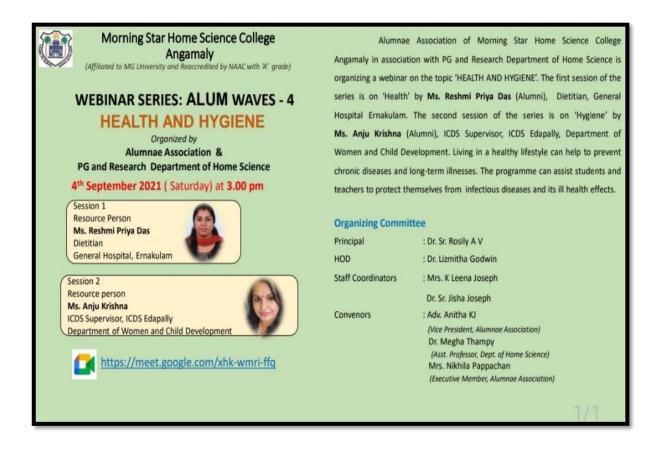

# WORKSHOP ON FUND FLOW STATEMENT ANALYSIS

| Title                     | Managerial Skill workshop on Fund flow<br>Statement Analysis     |  |
|---------------------------|------------------------------------------------------------------|--|
| Date                      | 5 <sup>th</sup> April 2021 to 10 <sup>th</sup> April 2021        |  |
| Focus of the event        | Managerial skill on Fund flow statement                          |  |
| Organizing Department     | Department of Commerce                                           |  |
| Resource person           | Ms. Dhanya C X, Assistant Professor, DePaul<br>College, Angamaly |  |
| Platform                  | Google Meet                                                      |  |
| Total no. of participants | 49                                                               |  |

# **Summary**

One week workshop was organized on the topic "Managerial life skill workshop on Flow statement Analysis" from 5<sup>th</sup> April 2021 to 10<sup>th</sup> April 2021through Google Platform, with the objective of helping students to understand the concepts of Fund Flow. The session included a presentation by the speaker, followed by a discussion on the topic and a practical session is also provided for a better understanding. Ms. Dhanya C X Assistant Professor, DePaul College, Angamaly, moderated the session