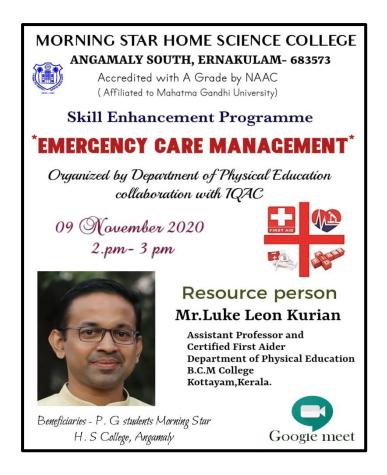

# WORKSHOP ON FUND FLOW STATEMENT ANALYSIS

| Title                     | Managerial Skill workshop on Fund flow<br>Statement Analysis     |  |
|---------------------------|------------------------------------------------------------------|--|
| Date                      | 5 <sup>th</sup> April 2021 to 10 <sup>th</sup> April 2021        |  |
| Focus of the event        | Managerial skill on Fund flow statement                          |  |
| Organizing Department     | Department of Commerce                                           |  |
| Resource person           | Ms. Dhanya C X, Assistant Professor, DePaul<br>College, Angamaly |  |
| Platform                  | Google Meet                                                      |  |
| Total no. of participants | 49                                                               |  |

# **Objectives**

The workshop provides a simple way to understand the basic concept of fund flow statement. Students also understand properly and thoroughly funds from operation, profits from operation etc.

# **Summary**

One week workshop was organized on the topic "Managerial life skill workshop on Flow statement Analysis" from 5<sup>th</sup> April 2021 to 10<sup>th</sup> April 2021through Google Platform, with the objective of helping students to understand the concepts of Fund Flow. The session included a presentation by the speaker, followed by a discussion on the topic and a practical session is also provided for a better understanding. Ms. Dhanya C X Assistant Professor, DePaul College, Angamaly, moderated the session

#### **Beneficiaries**

III B Com

#### **Outcomes**

The workshop helped the students to develop their financial analysis life skills to grow when they step out in the competitive world.