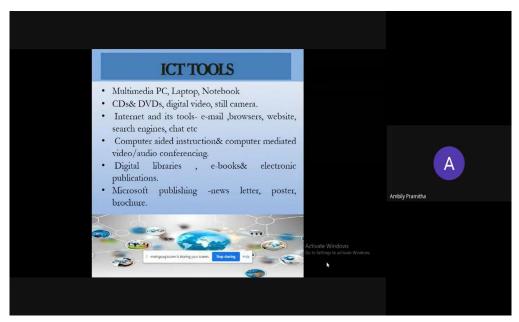

|
| Total no. of participants | 49                                                                                                          |



## **Objectives**

To provide awareness for students about ICT Enabled Tools for learning

## **Summary**

The undergraduate students were given an awareness programme about ICT enabled tools for learning. The session was led by Ms.Ambily Pramitha P,HOD, Department of Computer Science, De Paul Institute of Science and Technology. She gave an informative talk about the importance of ICT in online learning processes. The programme was jointly organized by Department of Chemistry and Alumnae Association on 10<sup>th</sup> August 2021. The students actively participated in the programme.

## **Beneficiaries**

## **UG** Students





## **Outcomes**

The students were able to get an idea about different ICT enabled tools that will help them in enhancing their learning processes.

# **List of Participants**

| Timestamp             | Email Address                | Name of the participant  | Educational<br>Institution                           | Designation                      |
|-----------------------|------------------------------|--------------------------|------------------------------------------------------|----------------------------------|
| 8/10/2021<br>15:57:11 | vyshnavimv111@gmail.com      | Vyshnavi<br>Vijayasankar | Morning Star<br>home science<br>College angamaly     | Student                          |
| 8/10/2021<br>15:57:26 | anjanavenugopal007@gmail.com | Anjana<br>Venugopal      | Morning star<br