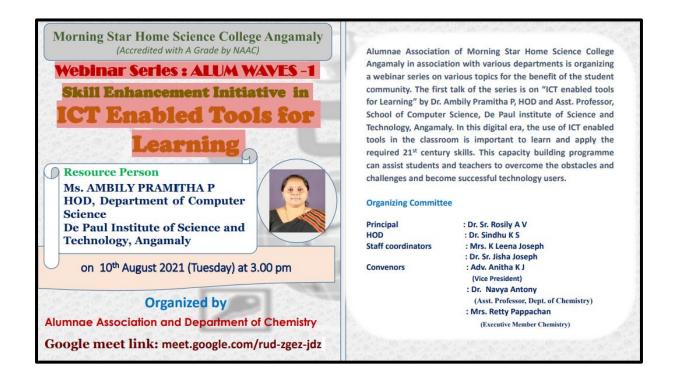

# PERSONALITY AND SOFT SKILL DEVELOPMENT

| Title                     | Personality & Soft Skill Development                                                                    |
|---------------------------|---------------------------------------------------------------------------------------------------------|
| Date                      | 17 <sup>th</sup> October 2020                                                                           |
| Focus of the event        | Skills in Microsoft word, Excel and Power Point and internet.                                           |
| Organizing Department     | Internal Quality Assurance Cell (IQAC)                                                                  |
| Resource person           | Dr. Sheela Emmanuel, Principal Scientist & Head,<br>Extension and Social Sciences, CTCRI,<br>Trivandrum |
| Platform                  | Google Meet                                                                                             |
| Total no. of participants | 60                                                                                                      |

# **Objectives**

- To strengthen interpersonal relationships and communication skills
- To develop a positive and winning attitude

## **Summary**

The IQAC organized 'Meet the Expert Programme on 17, October 2020 for Advanced Learners. A Webinar on 'Personality & Seft Skill Development 'was arranged. Dr. Sheela

Emmanuel, Principal Scientist & Head, Extension and Social Sciences, CTCRI, Trivandrum spoke to the students. The main aim was to strengthen interpersonal relationships, communication skills and to develop a winning attitude. The speaker explained the importance of personality soft skill development, need of interpersonal relationship and communication skill.