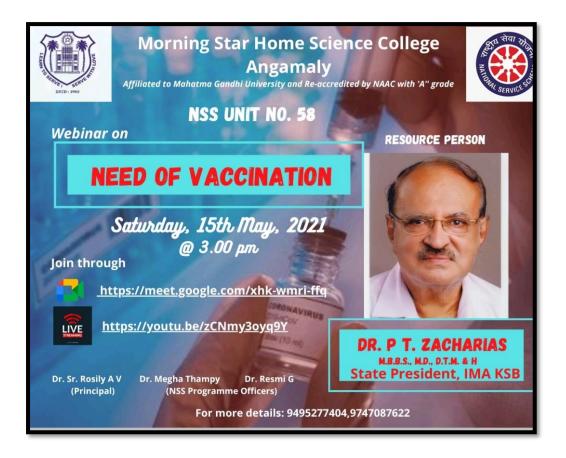

# WORKSHOP ON FUND FLOW STATEMENT ANALYSIS

| Title                     | Managerial Skill workshop on Fund flow<br>Statement Analysis     |  |
|---------------------------|------------------------------------------------------------------|--|
| Date                      | 5 <sup>th</sup> April 2021 to 10 <sup>th</sup> April 2021        |  |
| Focus of the event        | Managerial skill on Fund flow statement                          |  |
| Organizing Department     | Department of Commerce                                           |  |
| Resource person           | Ms. Dhanya C X, Assistant Professor, DePaul<br>College, Angamaly |  |
| Platform                  | Google Meet                                                      |  |
| Total no. of participants | 49                                                               |  |

# **Objectives**

The workshop provides a simple way to understand the basic concept of fund flow statement. Students also understand properly and thoroughly funds from operation, profits from operation etc.

# **Summary**

One week workshop was organized on the topic "Managerial life skill workshop on Flow statement Analysis" from 5<sup>th</sup> April 2021 to 10<sup>th</sup> April 2021through Google Platform, with the objective of helping students to understand the concepts of Fund Flow. The session included a presentation by the speaker, followed by a discussion on the topic and a practical session is also provided for a better understanding. Ms. Dhanya C X Assistant Professor, DePaul College, Angamaly, moderated the session