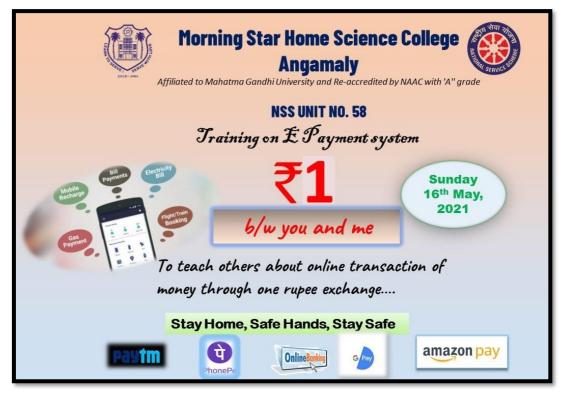

das K.H.              | II BCom         | ✓        |
| 75 | Rose Mariya Shaju             | II BCom         | ✓        |



#### TRAINING ON e-PAYMENT SYSTEM

| Title                        | Training On e-payment System - Rs. 1 Between |
|------------------------------|----------------------------------------------|
|                              | You and Me                                   |
| Date                         | 16 <sup>th</sup> May 2021                    |
| Focus of the event           | Training on cashless transactions            |
| Organizing Department        | NSS                                          |
| Platform                     | Online                                       |
| Total number of participants | 40                                           |



## **Objectives**

- To know about online transaction of money through one-rupee exchange.
- To teach others about the techniques of online banking.

## **Summary**

NSS Unit No: 58, Morning Star Home Science College Angamaly organized a workshop on online banking banking named 'Rs. 1 between you and me'. Rs. 1 between you and me Workshop: To understand the epayment system One-rupee exchange trial was done between NSS volunteers and others through google pay, paytm and other epayment systems on 16<sup>th</sup> May 2021. The workshop helped the NSS volunteers to gain experience on online banking and to teach others about how to do online transactions.

## **Beneficiaries**

1st years of all UG Students







#### **Outcome**

- Realize the benefits of epayment system.
- Students learn to