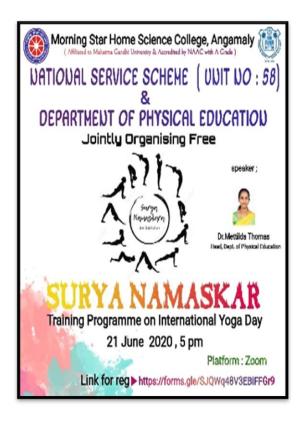

| 21st June 2020                       |  |
| Focus of the event                                                                        | Importance of yoga in day today life |  |
| Organizing Department Department of Physical Education & NSS                              |                                      |  |
| Resource person  Dr. Mettilda Thomas, Assistant Professor, Morning Star College, Angamaly |                                      |  |
| Platform                                                                                  | Zoom and google Classroom            |  |
| Total no. of participants                                                                 | 74                                   |  |





## **Objectives**

- To create awareness about Surya namaskar
- To teach children how to do it in 12 steps Surya Namaskar

#### **Summary**

In connection with International Yoga Day, NSS and Department of Physical Education jointly organized inter departmental Yoga Competition, Webinar and one day free online training on 'Surya Namaskar'. The purpose of this program'is to teach children how to do it in 12 steps

Surya Namaskar. Since the covid-19 epidemic, the training program was organized with the help of zoom and google classroom. Dr. Mettilda Thomas demonstrated to the students how to do sun salutation and then, step by step, trained the students. Total 74 participants joined for the same. Resource person was able to create a very clear understanding of which asana is associated w