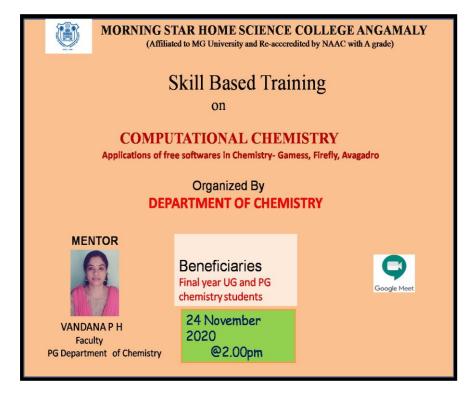

-----------------------|
| Date                      | 24 <sup>th</sup> November 2020                                                                   |
| Focus of the event        | Computational Chemistry                                                                          |
| Organizing Department     | P.G. Department of Chemistry                                                                     |
| Resource person           | Ms. Vandana P H                                                                                  |
| Platform                  | Google Meet                                                                                      |
| Total no. of participants | 37                                                                                               |



## **Objectives**

To know more about the applications in the field of Computational Chemistry

## **Summary**

A webinar on 'Computational Chemistry-applications of free softwares in chemistry- Gamess, Firefly, Avagadro was conducted by Post Graduate Department of Chemistry for final year UG and P G chemistry students via Google Meet on 24<sup>th</sup> November 2020 from 2.00 pm. Ms. Vandana P H was the mentor for the webinar. Computational Chemistry is an emerging tool in the field of chemistry which has wide applications in the calculations of structures and

properties of molecules and solids. It uses methods of theoretical chemistry, incorporated into computer programmes.

## Beneficiaries

Final year PG and UG Chemistry students





## **Outcomes**

Students got an idea about the