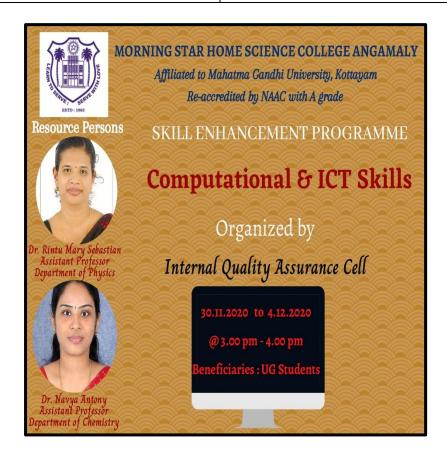

# PERSONALITY AND SOFT SKILL DEVELOPMENT

| Title                     | Personality & Soft Skill Development                                                                    |
|---------------------------|---------------------------------------------------------------------------------------------------------|
| Date                      | 17 <sup>th</sup> October 2020                                                                           |
| Focus of the event        | Skills in Microsoft word, Excel and Power Point and internet.                                           |
| Organizing Department     | Internal Quality Assurance Cell (IQAC)                                                                  |
| Resource person           | Dr. Sheela Emmanuel, Principal Scientist & Head,<br>Extension and Social Sciences, CTCRI,<br>Trivandrum |
| Platform                  | Google Meet                                                                                             |
| Total no. of participants | 60                                                                                                      |

# **Objectives**

- To strengthen interpersonal relationships and communication skills
- To develop a positive and winning attitude

## **Summary**

The IQAC organized 'Meet the Expert Programme on 17, October 2020 for Advanced Learners. A Webinar on 'Personality & Seft Skill Development 'was arranged. Dr. Sheela

Emmanuel, Principal Scientist & Head, Extension and Social Sciences, CTCRI, Trivandrum spoke to the students. The main aim was to strengthen interpersonal relationships, communication skills and to develop a winning attitude. The speaker explained the importance of personality soft skill development, need of interpersonal relationship and communication skill.