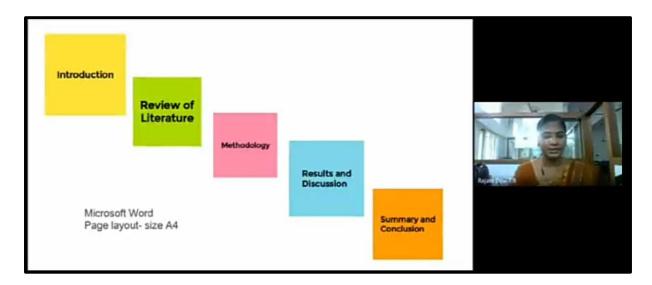

dents can understand the fundamentals of computing theory.
- Students learn the ability to give presentations and write project reports.

### **Summary**

PG and Research Department of Home Science organized an online Skill Development Programme 'Computing Skills for Project Report Writing' for final year UG students of the department on 23<sup>rd</sup> January 2021. Ms. Rajani Devi T. R, Assistant Professor was the resource person. About 29 students benefitted the programme. The programme could help the students to learn the basic skills and they could clarify the doubts regarding the computational techniques. They could also study the shortcut methods to design their project work which was useful to them for their final year project submission.

#### **Beneficiaries**

#### III BSc FCS



#### **Outcomes**

- Understand and learn about plagiarism, copyright and licensing polices.
- Students learn to study the basic techniques involved in the project report writing.

## **List of Participants**

| Sl.No. | Name of the candidate | Class and Subject | 23/01/2021 |
|--------|-----------------------|-------------------|------------|
| 1      | Anagha Binu           | III BSc FCS       | ✓          |
| 2      | Anna Joy              | III BSc FCS       | ✓          |
| 3      | Anna Maria A.J        | III BSc FCS       | ✓          |
| 4      | Aparna Unnikrishnan   | III BScFCS        | ✓          |
| 5      | Arya K.R              | HI BSC FCS        | ✓          |

| 6  | Aswathy Anil          | III BSc FCS | ✓ |
|----|-----------------------|-------------|---|
| 7  | Aleena