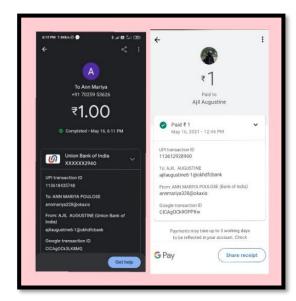

|
| Total number of participants | 40                                           |



## **Objectives**

- To know about online transaction of money through one-rupee exchange.
- To teach others about the techniques of online banking.

## **Summary**

NSS Unit No: 58, Morning Star Home Science College Angamaly organized a workshop on online banking banking named 'Rs. 1 between you and me'. Rs. 1 between you and me Workshop: To understand the epayment system One-rupee exchange trial was done between NSS volunteers and others through google pay, paytm and other epayment systems on 16<sup>th</sup> May 2021. The workshop helped the NSS volunteers to gain experience on online banking and to teach others about how to do online transactions.

## **Beneficiaries**

1st years of all UG Students







#### **Outcome**

- Realize the benefits of epayment system.
- Students learn to teach their parents/siblings/friends about the methods of online transactions.

## List of the participants

| Sl. No: | Name of the student  | Class and subject | 16 <sup>th</sup> May 2021 |
|---------|----------------------|-------------------|---------------------------|
| 1       | Akshaya Balachandran | I BA Economics    | ✓                         |
| 2       | Amala Saju           | I BA Economics    | ✓                         |
| 3       | Ammu PS              | KBA Economics     | ✓                         |
| 4       | Devika Dinesh        | TBA Economics     | ✓                         |

| 5  | Ganga Shaju                | I BA Economics  | ✓        |
|----|----------------------------|-----