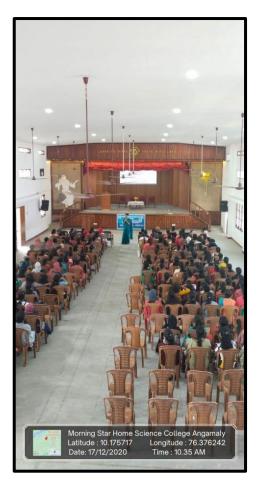

# SEMINAR ON MORAL CULTURE AND SOCIAL VALUES IN FAMILY-INTERPERSONAL SKILLS

| Title                     | Seminar on moral culture and social values in family-interpersonal skills |
|---------------------------|---------------------------------------------------------------------------|
| Date                      | 20 <sup>th</sup> December 2021                                            |
| Focus of the event        | Interpersonal skill development                                           |
| Organizing Department     | Women cell                                                                |
| Resource person           | Ms. Maya Devi Chalissery                                                  |
| Platform                  | College Auditorium                                                        |
| Total no. of participants | 116                                                                       |

## **Summary**

Women cell in association with Kerala State Women's Development Cooperation (KSWDC) conducted a skill training programme on 20<sup>th</sup> December-2021. "*Interpersonal skill*" was the topic of the session. Ms. Maya Devi Chalissery was the resource person of the session. People with strong interpersonal skills tend to build good relationships and can work well with others. Conveying the idea she talked about various manners to be followed in our day to day life. By sharing her own experiences, she highlighted the importance of interpersonal skill for communicating and working with groups and individuals in our personal and professional life.