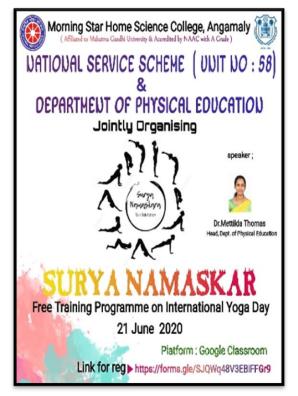

| 21st June 2020                       |  |
| Focus of the event                                                                        | Importance of yoga in day today life |  |
| Organizing Department Department of Physical Education & NSS                              |                                      |  |
| Resource person  Dr. Mettilda Thomas, Assistant Professor, Morning Star College, Angamaly |                                      |  |
| Platform                                                                                  | Zoom and google Classroom            |  |
| Total no. of participants                                                                 | 74                                   |  |





## **Objectives**

- To create awareness about Surya namaskar
- To teach children how to do it in 12 steps Surya Namaskar

#### **Summary**

In connection with International Yoga Day, NSS and Department of Physical Education jointly organized inter departmental Yoga Competition, Webinar and one day free online training on 'Surya Namaskar'. The purpose of this program'is to teach children how to do it in 12 steps

Surya Namaskar. Since the covid-19 epidemic, the training program was organized with the help of zoom and google classroom. Dr. Mettilda Thomas demonstrated to the students how to do sun salutation and then, step by step, trained the students. Total 74 participants joined for the same. Resource person was able to create a very clear understanding of which asana is associated wit