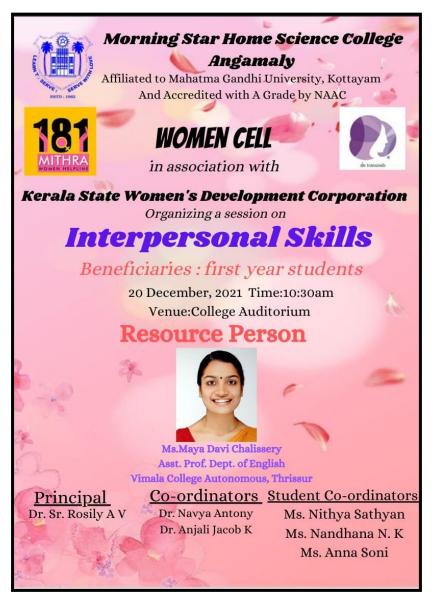

# SEMINAR ON MORAL CULTURE AND SOCIAL VALUES IN FAMILY-INTERPERSONAL SKILLS

| Title                     | Seminar on moral culture and social values in family-interpersonal skills |
|---------------------------|---------------------------------------------------------------------------|
| Date                      | 20 <sup>th</sup> December 2021                                            |
| Focus of the event        | Interpersonal skill development                                           |
| Organizing Department     | Women cell                                                                |
| Resource person           | Ms. Maya Devi Chalissery                                                  |
| Platform                  | College Auditorium                                                        |
| Total no. of participants | 116                                                                       |

## **Summary**

Women cell in association with Kerala State Women's Development Cooperation (KSWDC) conducted a skill training programme on 20<sup>th</sup> December-2021. "*Interpersonal skill*" was the topic of the session. Ms. Maya Devi Chalissery was the resource person of the session. People with strong interpersonal skills tend to build good relationships and can work well with others. Conveying the idea she talked about various manners to be followed in our day to day life. By sharing her own experiences, she highlighted the importance of interpersonal skill for communicating and working with groups and individuals in our personal and professional life.